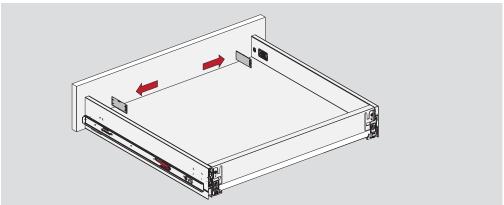

## Unique and Innovative Solution For Drawers...

ROLLBOX, Ball-Bearing Drawer Set is an innovative combination of smooth running performance of ball-bearing slide and ultra slim & elegant side panels. ROLLBOX ensures a premium and metallic appearance with its elegant design in kitchens, bathrooms and office closets.

- For Frameless and Face Frame Applicataions
  - Smooth Running Performance
    - Soft Close Function
      - Full Extension Slides
        - Ultra Slim Elegant Side Panels
          - Premium Appearance
            - Two Different Side Heights (87 mm and 172 mm)
              - Slide Profile Heights 46 mm
                - Front Panel Adjustment (Up & Down and Right & Left)
                  - Tool-less Assembly and Disassembly of Front Panel
                    - No Cutting Process For Base Panel