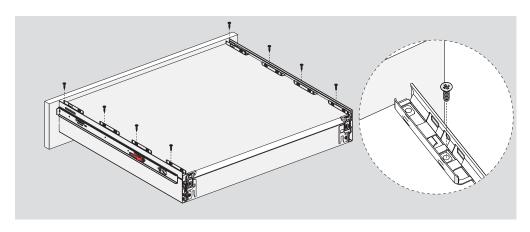

## Unique and Innovative Solution For Drawers...

ROLLBOX, Ball-Bearing Drawer Set is an innovative combination of smooth running performance of ball-bearing slide and ultra slim & elegant side panels. ROLLBOX ensures a premium and metallic appearance with its elegant design in kitchens, bathrooms and office closets.

- For Frameless and Face Frame Applicataions
  - Smooth Running Performance
    - Soft Close Function
      - Full Extension Slides
        - Ultra Slim Elegant Side Panels
          - Premium Appearance
            - Two Different Side Heights (87 mm and 172 mm)
              - Slide Profile Heights 46 mm
                - Front Panel Adjustment (Up & Down and Right & Left)
                  - Tool-less Assembly and Disassembly of Front Panel
                    - No Cutting Process For Base Panel