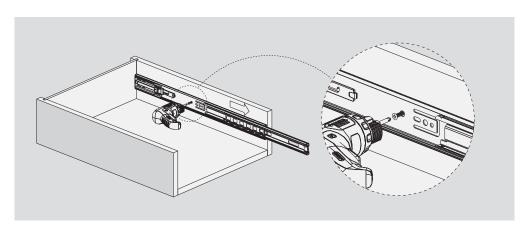

## REAR BRACKET 46 MM FULL EXTENSION SLIDE SYSTEM

| PR  | RODUCT ITEM | DESCRIPTION                                                          | PACKAGE   | QUANTITY |
|-----|-------------|----------------------------------------------------------------------|-----------|----------|
| KVS | SBBB B 100  | So-class Full Extension Ball Bearing Slide Rear Bracket 46 mm H Galv | Wholesale | 96 pcs   |