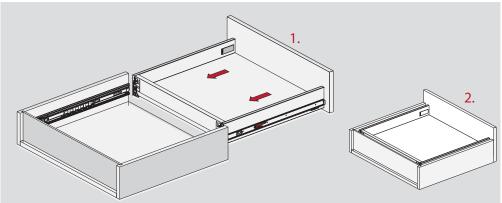

- For Frameless and Face Frame Applicataions
  - Smooth Running Performance
    - Soft Close Function
      - Full Extension Slides
        - Ultra Slim Elegant Side Panels
          - Premium Appearance
            - Two Different Side Heights (87 mm and 172 mm)
              - Slide Profile Heights 46 mm
                - Front Panel Adjustment (Up & Down and Right & Left)
                  - Tool-less Assembly and Disassembly of Front Panel
                    - No Cutting Process For Base Panel