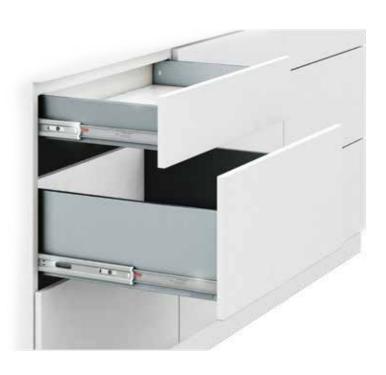

## Unique and Innovative Solution For Drawers...

ROLLBOX, Ball-Bearing Drawer Set is an innovative combination of smooth running performance of ball-bearing slide and ultra slim & elegant side panels. ROLLBOX ensures a premium and metallic appearance with its elegant design in kitchens, bathrooms and office closets.

- For Frameless and Face Frame Applicataions
  - Smooth Running Performance
    - Soft Close Function
      - Full Extension Slides
        - Ultra Slim Elegant Side Panels
          - Premium Appearance
            - Two Different Side Heights (87 mm and 172 mm)
              - Slide Profile Heights 46 mm
                - Front Panel Adjustment (Up & Down and Right & Left)
                  - Tool-less Assembly and Disassembly of Front Panel
                    - No Cutting Process For Base Panel