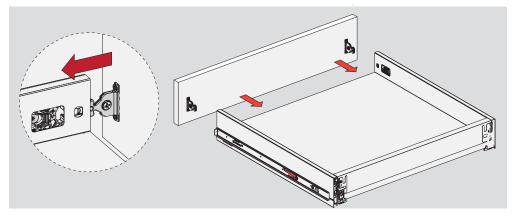

## Unique and Innovative Solution For Drawers...

ROLLBOX, Ball-Bearing Drawer Set is an innovative combination of smooth running performance of ball-bearing slide and ultra slim & elegant side panels. ROLLBOX ensures a premium and metallic appearance with its elegant design in kitchens, bathrooms and office closets.

- For Frameless and Face Frame Applicataions
  - Smooth Running Performance
    - Soft Close Function
      - Full Extension Slides
        - Ultra Slim Elegant Side Panels
          - Premium Appearance
            - Two Different Side Heights (87 mm and 172 mm)
              - Slide Profile Heights 46 mm
                - Front Panel Adjustment (Up & Down and Right & Left)
                  - Tool-less Assembly and Disassembly of Front Panel
                    - No Cutting Process For Base Panel