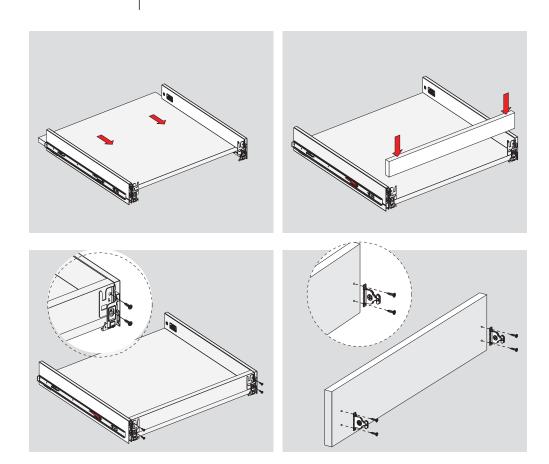

- For Frameless and Face Frame Applicataions
  - Smooth Running Performance
    - Soft Close Function
      - Full Extension Slides
        - Ultra Slim Elegant Side Panels
          - Premium Appearance
            - Two Different Side Heights (87 mm and 172 mm)
              - Slide Profile Heights 46 mm
                - Front Panel Adjustment (Up & Down and Right & Left)
                  - Tool-less Assembly and Disassembly of Front Panel
                    - No Cutting Process For Base Panel