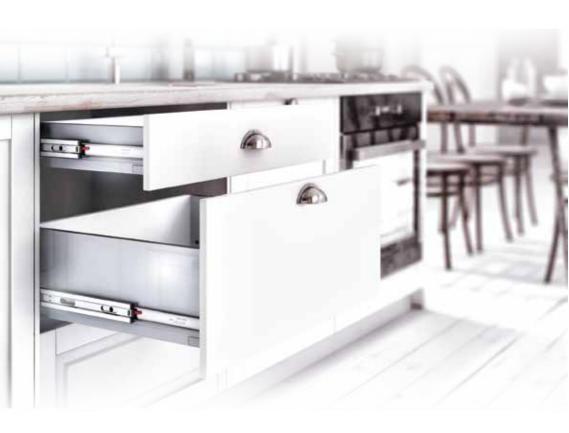

## Unique and Innovative Solution For Drawers...

ROLLBOX, Ball-Bearing Drawer Set is an innovative combination of smooth running performance of ball-bearing slide and ultra slim & elegant side panels. ROLLBOX ensures a premium and metallic appearance with its elegant design in kitchens, bathrooms and office closets.

- For Frameless and Face Frame Applicataions
  - Smooth Running Performance
    - Soft Close Function
      - Full Extension Slides
        - Ultra Slim Elegant Side Panels
          - Premium Appearance
            - Two Different Side Heights (87 mm and 172 mm)
              - Slide Profile Heights 46 mm
                - Front Panel Adjustment (Up & Down and Right & Left)
                  - Tool-less Assembly and Disassembly of Front Panel
                    - No Cutting Process For Base Panel