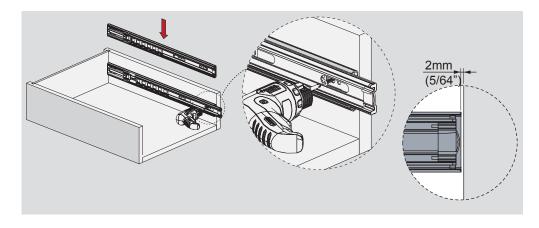

## Unique and Innovative Solution For Drawers...

ROLLBOX, Ball-Bearing Drawer Set is an innovative combination of smooth running performance of ball-bearing slide and ultra slim & elegant side panels. ROLLBOX ensures a premium and metallic appearance with its elegant design in kitchens, bathrooms and office closets.

- For Frameless and Face Frame Applicataions
  - Smooth Running Performance
    - Soft Close Function
      - Full Extension Slides
        - Ultra Slim Elegant Side Panels
          - Premium Appearance
            - Two Different Side Heights (87 mm and 172 mm)
              - Slide Profile Heights 46 mm
                - Front Panel Adjustment (Up & Down and Right & Left)
                  - Tool-less Assembly and Disassembly of Front Panel
                    - No Cutting Process For Base Panel