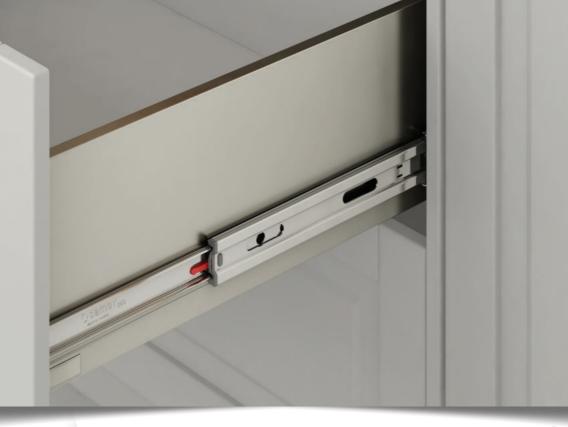

- Smooth Running Performance
  - Soft Close Function
    - Full Extension Slides
      - Ultra Slim Elegant Side Panels
        - Two Different Side Heights (58 mm and 144 mm)
        - Two Different Slide Profile Heights (35 mm and 46 mm)
          - Front Panel Adjustment (Up & Down and Right & Left)
            - Tool-less Assembly and Disassembly of Front Panel
              - No Cutting Process For Base Panel