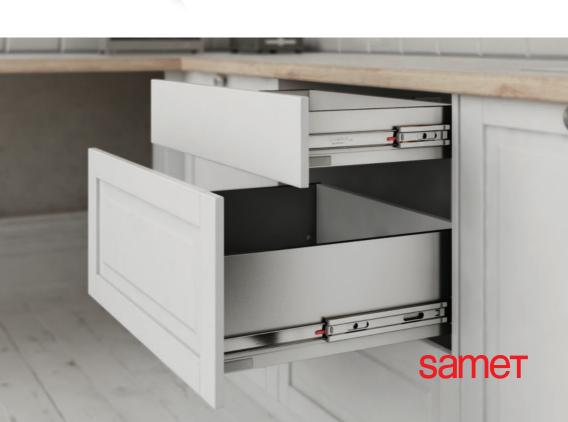

## Unique and Innovative Solution For Drawers...

RAWBOX, Ball-Bearing Drawer Set is an innovative combination of smooth running performance of ball-bearing slides and ultra thin panels. It is designed for all kind of cabinets in kitchens, bathrooms and offices.

- Smooth Running Performance
  - Soft Close Function
    - Full Extension Slides
      - Ultra Slim Elegant Side Panels
        - Two Different Side Heights (58 mm and 144 mm)
        - Two Different Slide Profile Heights (35 mm and 46 mm)
          - Front Panel Adjustment (Up & Down and Right & Left)
            - Tool-less Assembly and Disassembly of Front Panel
              - No Cutting Process For Base Panel